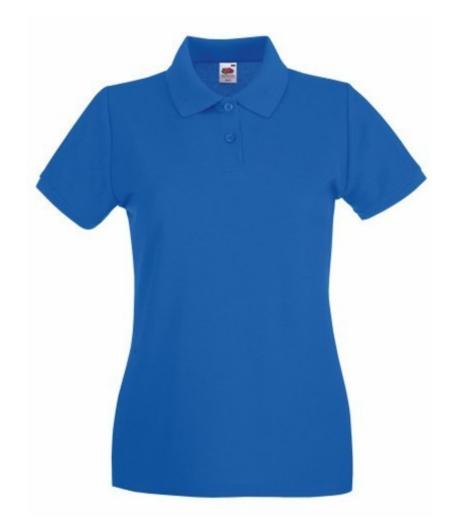

# FRUIT OF THE LOOM, LADIES PREMIUM POLO, WOMEN'S PREMIUM POLO SHIRT, ROYAL BLUE, 2XL

## **Basic informations**

Size: 2XL

Package: 36 Length: 52 Width: 36 Height: 22

Size: 2XL

Color: Royal blue

# **Specification**

Fruit of the Loom, Ladies Premium Polo, women's premium polo shirt, royal blue, 2XL. Polo shirt for women, premium quality, 100% cotton, 180gm / m2, modern cut, slightly waist-high, intended for everyday work and life activities, third button on the front panel, slight ruffle on the sleeves, classic polo collar. Branding: flex, flock, embroidery, sieve